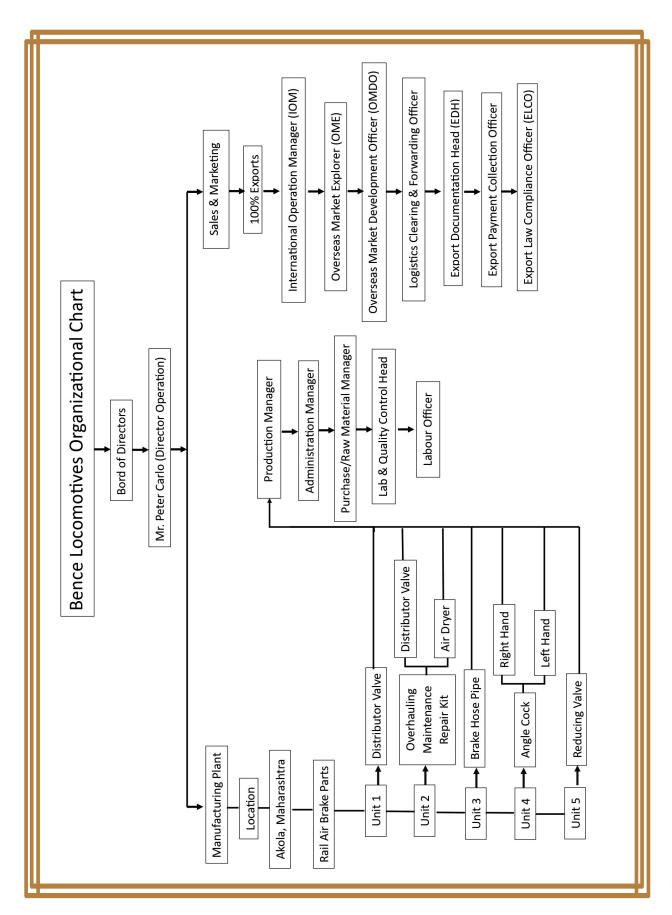

|
| 4     | SPHERICAL SEGMENT PLUG |  |
| 5     | LOCKING SCREW S/A      |  |
| 5.1   | LOCKING SCREW          |  |
| 5.1   | PIN                    |  |
| 6     | SEALING RING           |  |
| 7     | 'O' RING               |  |
| 8     | FLANGE                 |  |
| 9     | RIVETING PIN           |  |
| 10    | HANDLE                 |  |
| 11    | PIN                    |  |
| 12    | WASHER                 |  |
| 13    | COMPRESSION SPRING     |  |
| 14    | DOWEL PIN              |  |
| 15    | HEX. HD. NUT (M10)     |  |
| 16    | SPRING WASHER          |  |
| 17    | HEX. HD. BOLT (M10x40) |  |







(Unit of Bence Auto Industries)
"Every Steps in Rail & Locomotive Parts"

## **Brake Hose Coupling**







(Unit of Bence Auto Industries)
"Every Steps in Rail & Locomotive Parts"





(Unit of Bence Auto Industries) "Every Steps in Rail & Locomotive Parts"

#### Certificate of Registration



This is to certify that

#### BENCE LOCOMOTIVES

(Unit of Bence Auto Industries)

2nd Floor, Office no.12. KK Chambers, Purshotamdasthakurdas Road. Near Siddharth College Fortmumbai, Mumbai City. (M.H.)-581307, India.

Has been assessed and found to be in compliance with the requirements of the standards.

#### ISO 45001:2018

(Occupational Health & Safety Management System)

For the following scope:

"MANUFACTURERS & EXPORTERS OF RAILAIR BRAKE PARTS SUCH AS DISTRIBUT OF VALVE AND OVERHAULING REPAIR KITS, RELAY VALVE ANGLE FAD COCK, BRAKE PIPE HOSE COUPLING, LOCOMOTIVE ENGING SYARES FOR EMD, GE, ALO AND CATE CATE OF THE STATE OF THE S

Certificate No.: OH31121874

Certification