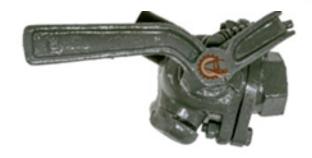

## Angle Cock R.H & L.H

| S.NO. | DESCRIPTION            |  |
|-------|------------------------|--|
| 1     | HOUSING S/A            |  |
| 1.1   | HOUSING                |  |
| 1.2   | BUSH                   |  |
| 2     | SEALING RING           |  |
| 3     | EXHAUST PLUG           |  |
| 4     | SPHERICAL SEGMENT PLUG |  |
| 5     | LOCKING SCREW S/A      |  |
| 5.1   | LOCKING SCREW          |  |
| 5.1   | PIN                    |  |
| 6     | SEALING RING           |  |
| 7     | 'O' RING               |  |
| 8     | FLANGE                 |  |
| 9     | RIVETING PIN           |  |
| 10    | HANDLE                 |  |
| 11    | PIN                    |  |
| 12    | WASHER                 |  |
| 13    | COMPRESSION SPRING     |  |
| 14    | DOWEL PIN              |  |
| 15    | HEX. HD. NUT (M10)     |  |
| 16    | SPRING WASHER          |  |
| 17    | HEX. HD. BOLT (M10x40) |  |