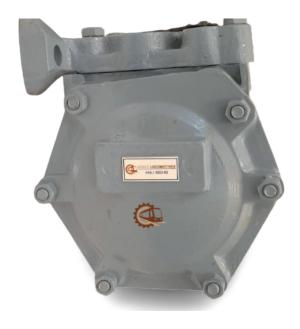

## Distributor Valve Equivalent to (C3W)

(Unit of Bence Auto Industries)
"Every Steps in Rail & Locomotive Parts"