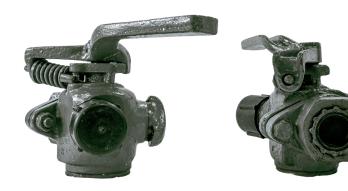

## Distributor Valve Equivalent to (C3W)

(Unit of Bence Auto Industries)
"Every Steps in Rail & Locomotive Parts"