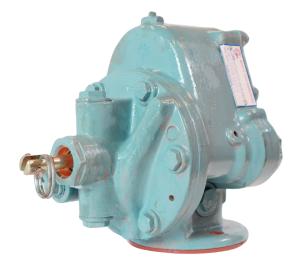

## Distributor Valve Equivalent to (C3W)

(Unit of Bence Auto Industries)
"Every Steps in Rail & Locomotive Parts"