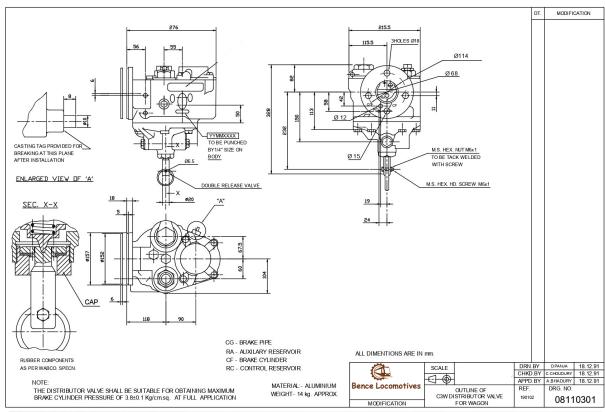

## Distributor Valve Equivalent to (C3W)

(Unit of Bence Auto Industries)
"Every Steps in Rail & Locomotive Parts"

## **Technical Specifications**

| Features                                                                      | Specifications   |            |  |
|-------------------------------------------------------------------------------|------------------|------------|--|
| r catares                                                                     | Freight          | Passenger  |  |
| Operation Pressure (Release Position)                                         | 5 Bar            | 6 Bar      |  |
| Filling time of train to<br>95% of brake cylinder Pressure                    | 18-30 sec        | 3-6 sec    |  |
| Release time of train after<br>Full-Service brake application                 | Max.70 Sec       | Max.25.Sec |  |
| Control Reservoir Volume                                                      | 7,5 Litters      |            |  |
| Auxiliary Reservoir Volume                                                    | 100 Litters      |            |  |
| Auxiliary Reservoir filling time (4.8 bar)                                    | 240-300 Sec.     |            |  |
| Recharging of pressure losses in the brake cylinder                           | Must be ensured  |            |  |
| Operational reliability of the brake at operating pressure of 4 bar and 6 bar | Must be ensured  |            |  |
| Brake Cylinder Diameter                                                       | 14"(355)         |            |  |
| Brake Cylinder Stroke                                                         | 100 ± 10 mm      |            |  |
| Maximum Brake Cylinder Pressure<br>(Full application)                         | 3,8 ± 0          | ).1 Bar    |  |
| Emergency application Pressure                                                | 4.1 ± 0.15 Bar   |            |  |
| Brake pipe Diameter                                                           | 1.25 Inch(31.75) |            |  |