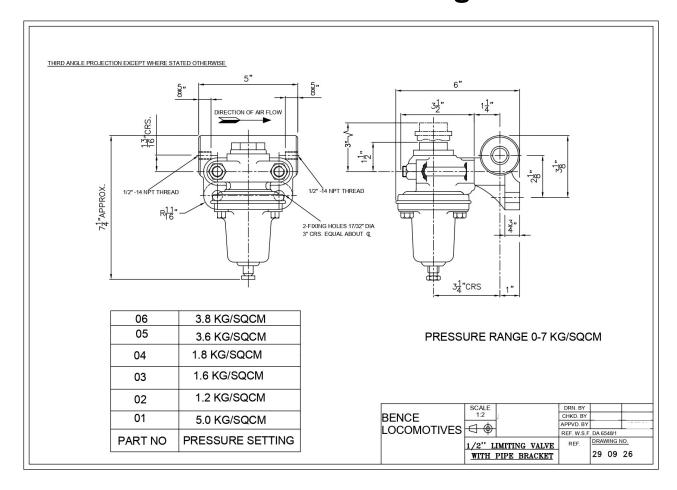

## **Technical Specifications**

| Features                                                                      | Specifications   |            |  |
|-------------------------------------------------------------------------------|------------------|------------|--|
| r catares                                                                     | Freight          | Passenger  |  |
| Operation Pressure (Release Position)                                         | 5 Bar            | 6 Bar      |  |
| Filling time of train to<br>95% of brake cylinder Pressure                    | 18-30 sec        | 3-6 sec    |  |
| Release time of train after<br>Full-Service brake application                 | Max.70 Sec       | Max.25.Sec |  |
| Control Reservoir Volume                                                      | 7,5 Litters      |            |  |
| Auxiliary Reservoir Volume                                                    | 100 Litters      |            |  |
| Auxiliary Reservoir filling time (4.8 bar)                                    | 240-300 Sec.     |            |  |
| Recharging of pressure losses in the brake cylinder                           | Must be ensured  |            |  |
| Operational reliability of the brake at operating pressure of 4 bar and 6 bar | Must be ensured  |            |  |
| Brake Cylinder Diameter                                                       | 14"(355)         |            |  |
| Brake Cylinder Stroke                                                         | 100 ± 10 mm      |            |  |
| Maximum Brake Cylinder Pressure<br>(Full application)                         | 3,8 ± 0          | ).1 Bar    |  |
| Emergency application Pressure                                                | 4.1 ± 0.15 Bar   |            |  |
| Brake pipe Diameter                                                           | 1.25 Inch(31.75) |            |  |