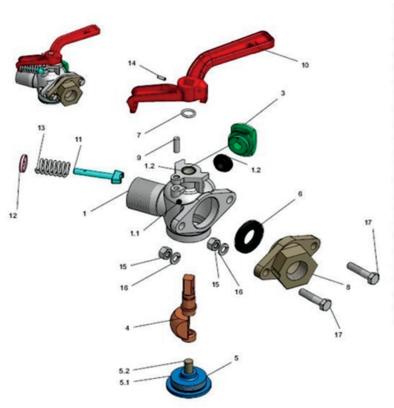

## **Distributor Valve Parts Assembly**

(Unit of Bence Auto Industries)
"Every Steps in Rail & Locomotive Parts"

## Angle Cock R.H & L.H

| S.NO. | DESCRIPTION            |  |
|-------|------------------------|--|
| 1     | HOUSING S/A            |  |
| 1.1   | HOUSING                |  |
| 1.2   | BUSH                   |  |
| 2     | SEALING RING           |  |
| 3     | EXHAUST PLUG           |  |
| 4     | SPHERICAL SEGMENT PLUG |  |
| 5     | LOCKING SCREW S/A      |  |
| 5.1   | LOCKING SCREW          |  |
| 5.1   | PIN                    |  |
| 6     | SEALING RING           |  |
| 7     | 'O' RING               |  |
| 8     | FLANGE                 |  |
| 9     | RIVETING PIN           |  |
| 10    | HANDLE                 |  |
| 11    | PIN                    |  |
| 12    | WASHER                 |  |
| 13    | COMPRESSION SPRING     |  |
| 14    | DOWEL PIN              |  |
| 15    | HEX. HD. NUT (M10)     |  |
| 16    | SPRING WASHER          |  |
| 17    | HEX. HD. BOLT (M10x40) |  |