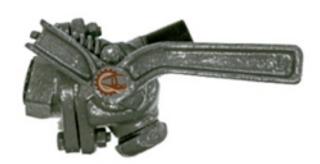

## **Relay Valve**

C-2 W RELAY VALVE

Material of Construction: Cast Iron

Weight Approximate: 4.5 KG

(Unit of Bence Auto Industries)
"Every Steps in Rail & Locomotive Parts"