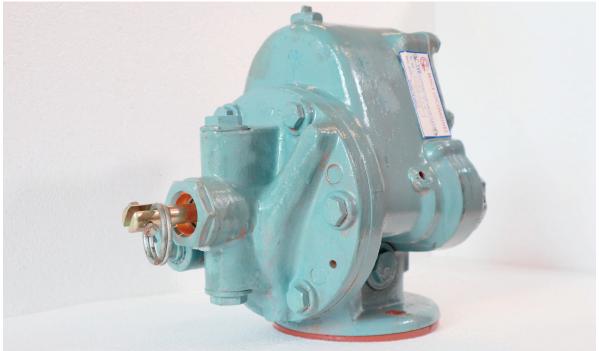

## Distributor Valve Equivalent to (C3W)

(Unit of Bence Auto Industries)
"Every Steps in Rail & Locomotive Parts"